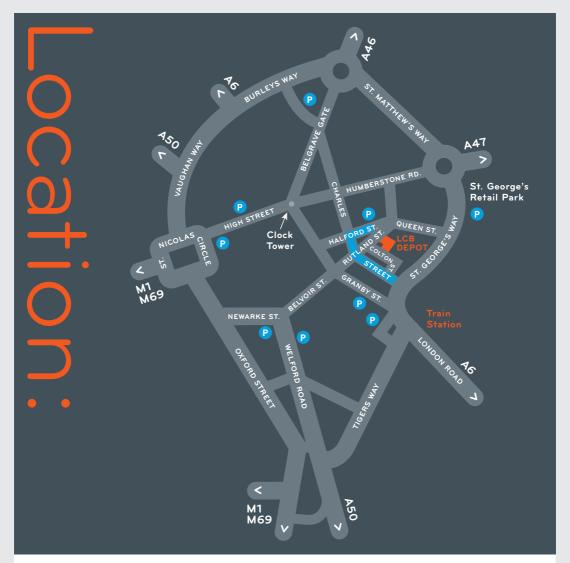

#### Walk/ride

From the city centre follow signs to the train station, turn into Rutland Street. We're on the right.

# **Train**

Turn right out of the station. Follow signs to the City Centre, then turn right into Rutland Street.

We're on the right.

## **Parking**

We have 2 disabled parking spaces in the LCB Depot courtyard for blue badge holders – access is from Colton St.

## **Drive**

Follow signs to
Leicester City
Centre, then to the
train station. From
the inner ring-road
turn onto Charles St.
Take the second
right into Halford St,
and find the NCP
car park on the left.
We're opposite on
Rutland Street.